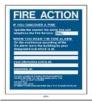

5. Identify the meanings of the following signs:

6. Describe the steps you should follow in your workplace in the event of:

a) Fire

b) Earthquake

c) Accident:

| d   | ) Chemical spill:        |  |  |  |
|-----|--------------------------|--|--|--|
|     |                          |  |  |  |
|     |                          |  |  |  |
|     |                          |  |  |  |
|     |                          |  |  |  |
|     |                          |  |  |  |
|     |                          |  |  |  |
| sor | r comments and sign off: |  |  |  |