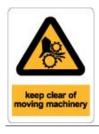

5. Identify the meanings of the following signs:

6. Describe the steps you should follow in your workplace in the event of:

a) Fire

b) Earthquake

c) Accident:

| d   | ) Chemical spill:        |  |  |  |
|-----|--------------------------|--|--|--|
|     |                          |  |  |  |
|     |                          |  |  |  |
|     |                          |  |  |  |
|     |                          |  |  |  |
|     |                          |  |  |  |
|     |                          |  |  |  |
| sor | r comments and sign off: |  |  |  |