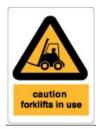

5. Identify the meanings of the following signs:

6. Describe the steps you should follow in your workplace in the event of:

a) Fire

b) Earthquake

c) Accident:

| d   | ) Chemical spill:        |  |  |  |
|-----|--------------------------|--|--|--|
|     |                          |  |  |  |
|     |                          |  |  |  |
|     |                          |  |  |  |
|     |                          |  |  |  |
|     |                          |  |  |  |
|     |                          |  |  |  |
| sor | r comments and sign off: |  |  |  |