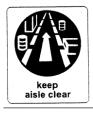

5. Identify the meanings of the following signs:

6. Describe the steps you should follow in your workplace in the event of:

a) Fire

b) Earthquake

c) Accident:

| d   | ) Chemical spill:        |  |  |  |
|-----|--------------------------|--|--|--|
|     |                          |  |  |  |
|     |                          |  |  |  |
|     |                          |  |  |  |
|     |                          |  |  |  |
|     |                          |  |  |  |
|     |                          |  |  |  |
| sor | r comments and sign off: |  |  |  |